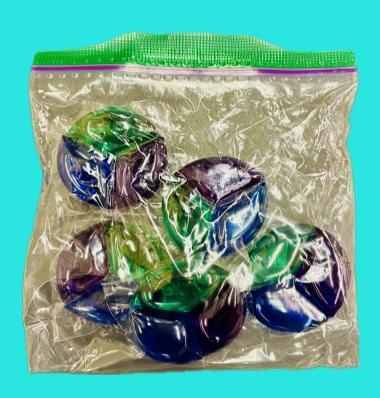

### WHAT TO PACK

• FIVE (5) LAUNDRY PODS PER BAG

## HOW TO PACK

- ANY BRAND LAUNDRY POD
- PLACE ITEMS IN A SANDWICH SIZE CLEAR ZIPLOCK BAG