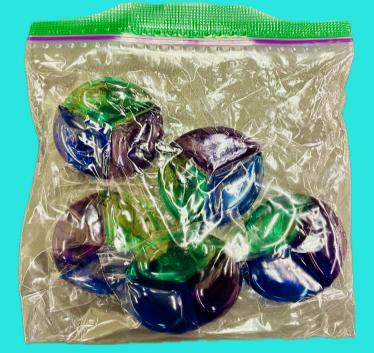

# WHAT TO PACK

• FIVE (5) LAUNDRY PODS PER BAG

### HOW TO PACK

ANY BRAND LAUNDRY POD

SOENT SUD

NETWOR

ົ

• ITEMS IN A SANDWICH SIZE CLEAR ZIPLOCK BAG