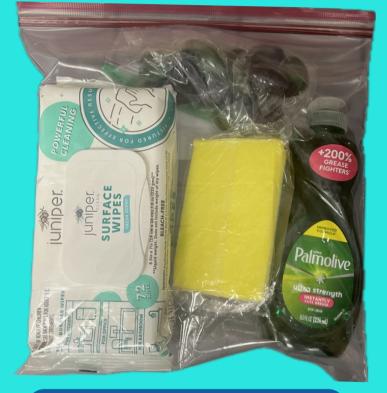

#### HOUSEHOLD KITS WILL PROVIDE BASIC NEED ITEMS TO OUR FAMILIES AT OUR 21 NETWORK SCHOOLS

## HOW TO PACK

- CHOOSE LIGHTLY SCENTED ITEMS
- PLACE ALL ITEMS IN A GALLON SIZE ZIPLOC BAG
- BUY A MEDIUM SIZE DISH SOAP (200Z.)
- NO TRAVEL SIZE ITEMS

### DETAILS

- EARN COMMUNITY SERVICE HOURS AT HOME!
- 45 MINUTES FOR SHOPPING &
  PREPARATION
- 30 MINUTES FOR EVERY 10 BAGS
- LOG VOLUNTEER HOURS: <u>HTTPS://FORMS.GLE/FJFCEGDEOK</u> <u>61TN8L9</u>

# MAKING HOUSEHOLD KITS

### WHAT TO PACK

- SPONGE
- DISH SOAP
- DISINFECTING WIPES
- LAUNDRY PODS (5)



# HOW TO DELIVER

#### DROP OFF AT OUR LOCATION: 1925 GREENSPRING DRIVE, TIMONIUM:

- MONDAYS 8:30-10:30AM
- WEDNESDAYS 4:30-6 PM
- TUESDAYS & THURSDAYS 11-1PM
- SATURDAYS 10 11 AM

www.studentsupportnetwork.org