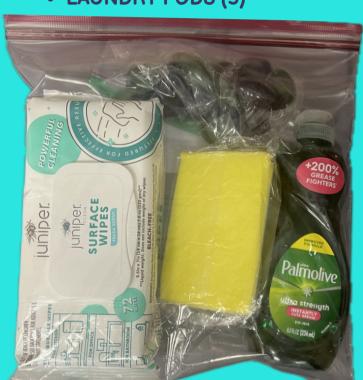

HOUSEHOLD KITS WILL PROVIDE

BASIC NEED ITEMS TO OUR FAMILIES

AT OUR 21 NETWORK SCHOOLS

**HOW TO PACK** 

CHOOSE LIGHTLY SCENTED ITEMS

PLACE ALL ITEMS IN A GALLON

BUY A MEDIUM SIZE DISH SOAP

SIZE ZIPLOC BAG

NO TRAVEL SIZE ITEMS

(200Z.)

## MAKING HOUSEHOLD KITS

## WHAT TO PACK

- SPONGE
- DISH SOAP
- DISINFECTING WIPES
- LAUNDRY PODS (5)



## **DETAILS**

- EARN COMMUNITY SERVICE **HOURS AT HOME!**
- 45 MINUTES FOR SHOPPING & **PREPARATION**
- 30 MINUTES FOR EVERY 10 BAGS
- LOG VOLUNTEER HOURS: HTTPS://FORMS.GLE/FJFCEGDEOK **61TN8L9**
- DROP OFF AT OUR LOCATION: 1925 GREENSPRING DRIVE, TIMONIUM:

HOW TO DELIVER

- MONDAYS 8:30-11 AM
- WEDNESDAYS 4:30-6 PM
- THURSDAYS 11-1PM
- SATURDAYS 10 11 AM



www.studentsupportnetwork.org

contactus@studentsupportnetwork.org