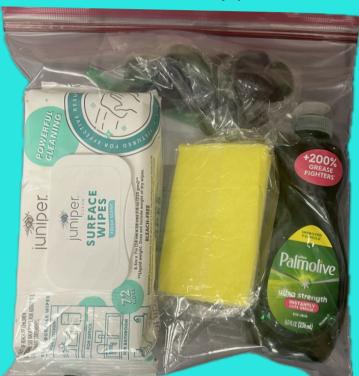

HOUSEHOLD KITS WILL PROVIDE

BASIC NEED ITEMS TO OUR FAMILIES

AT OUR 21 NETWORK SCHOOLS

**HOW TO PACK** 

CHOOSE LIGHTLY SCENTED ITEMS

PLACE ALL ITEMS IN A GALLON

BUY A MEDIUM SIZE DISH SOAP

SIZE ZIPLOC BAG

NO TRAVEL SIZE ITEMS

(200Z.)

## MAKING HOUSEHOLD KITS

## WHAT TO PACK

- SPONGE
- DISH SOAP
- DISINFECTING WIPES
- LAUNDRY PODS (5)



## **DETAILS**

- EARN COMMUNITY SERVICE **HOURS AT HOME!**
- 45 MINUTES FOR SHOPPING & **PREPARATION**
- 30 MINUTES FOR EVERY 10 BAGS
- LOG VOLUNTEER HOURS: HTTPS://FORMS.GLE/FJFCEGDEOK **61TN8L9**
- DROP OFF AT OUR LOCATION: 1925 GREENSPRING DRIVE, TIMONIUM:

HOW TO DELIVER

- MONDAYS 8:30-11 AM
- WEDNESDAYS 4:30-6 PM
- THURSDAYS 11-1PM
- SATURDAYS 10 11 AM



www.studentsupportnetwork.org

contactus@studentsupportnetwork.org